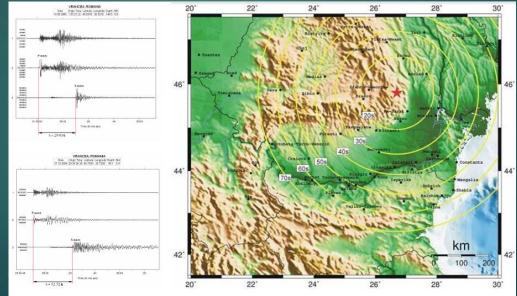

ted by INFP, UTCB and URBAN-INCERC during the RO-RISK Project (2017) PROJECTS:



### SEISMIC MONITORING OF BUILDINGS

10 buildings currently monitored in real-time in Romania by INFP:

7 in Bucharest 1 in Magurele 1 in Focsani 1 in Eforie Nord



The Institute of Atomic Physics building monitored in Magurele, and example of Antelope Bighorn implementation, using real data recorded in a building and various response spectrum





# EEW in Romania

- Seismic risk in Romania dominated by deep Vrancea earthquakes
- 4 events M6.9 M7.7 from 1940 1990. M7.5 1977 >1500 casualties, mainly in Bucharest.
- Current Operational EEW System uses a network of 35 stations centred on Vrancea providing location and magnitude focusing only on these deep events
- 25 35 s warning for Bucharest 130km to South



## EEW in Operation: Romania – Current End Users

#### Nuclear Research Institute, Bucharest

Nuclear source used for sterilization is automatically secured during an EEW alert

Pasajul Basarab Bridge, Bucharest
During an EEW alert, traffic light stops
cars entering bridge

- Vidraru Dam, Romania
- Alert use to trigger data collection
- ✤ Other End Users:

Nuclear Power Plants in Romania and Bulgaria – just for information

**Emergency response institutions in Romania and Bulgaria** 

Governmental agencies involved in rapid intervention in case of a strong earthquake





## Data Exchange

#### NIEP is and EIDA Node since 2014

EIDA (European Integrated Data Archive) is a European data center that archives and provides access to seismic waveforms and related instrumentation within Europe