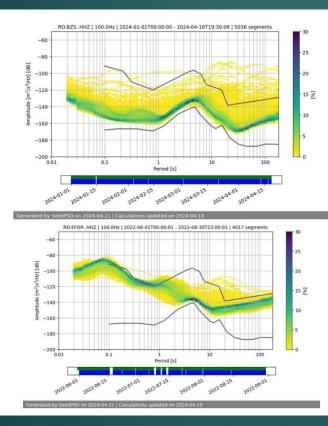

| ame 3001                    | 10002001                                                                                                        | 100.3001             | 2023051                 | eme:3001             | am.3001              | 2012.36  |

#### Turkey- Mw=6.3, 20-02-2023,17:04 UTC

#### Manual processing:

- phase picking
- event association
- computation of magnitude
- creation of database
- sending reports/ bulletins
- Generating ShakeMaps

### Data Quality Assessment







Allows the rapid estimation of the intensity and severity of the ground motion after an important earthquake;

PGA, PGV, SA and intensity maps are usually generated within 3-4 minutes after the earthquakes;

ShakeMap output is input for any system for estimating seismic damage (in Romania, near-real time SEISDARO);

Implemented in Romania in 2007.

# Shake Map 3.5



Map Version 1 Processed Sun Oct 28, 2018 03:27:30 AM EST

Map Version 1 Processed Sun Oct 28, 2018 03:27:30 AM EST

NIEP ShakeMap : ROMANIA Sun Oct 28, 2018 00:38:10 GMT M 5.8 N45.60 E26.40 Depth: 151.3km ID:28003810

> Vrancea, 28 October 2018, Mw=5.5, Depth=148 km

## Shake Map 4.0



Gorj, 13 February 2023, ML=5.2, Depth=18 km

Macroseismic Intensity Map INIP ShakeMap: Otleria - Gorj Feb 13, 2023 14:58:08 UTC M52 N451