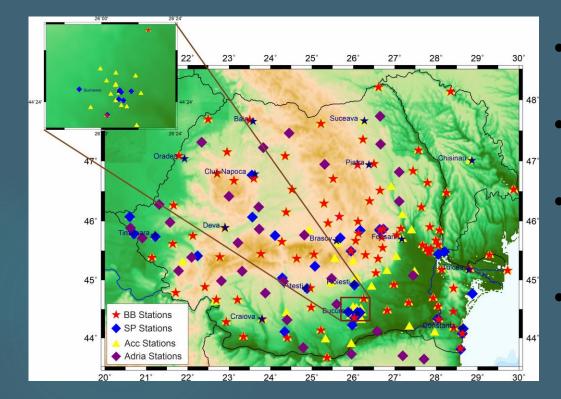

### Real Time Romanian Seismic Network

- During last two decades the Romanian Seismic Network (RSN) was upgraded and continuously extended leading to significant improvements in detection and location rate of seismic events
- At present RSN operates 2 seismic arrays and over 150 stations (broadband and short-period) which are sending real-time to the National Data Center (NDC) in Magurele.
- A strong motion network of 184 stations (EpiSensor-2g full scale), is installed to record strong ground motions (21 in Bucharest area). Most of them are collocated with the velocity sensors.
- The RSN consists of different kind of instruments from various manufacturers: shortperiod sensors (Teledyne-Geotech S13 SH-1, GS21, Mark Products - 14c, L22, Kinemetrics -Ranger), broadband sensors (Guralp CMG3ESP, CMG40T, CMG-3T, Streckeisen STS2, Geotech KS2000, KS54000, MBB2, PBB, GEObit).