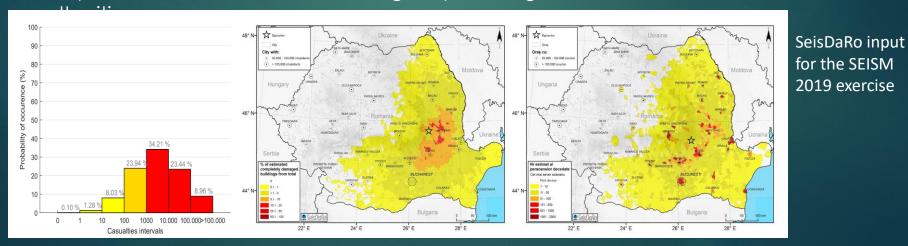

- These earthquakes are the primary source of seismic hazard for Romania and Eastern Europe, with the most recent largest events reaching Mw 7.7 and 7.4 in 1940 and 1977, respectively, causing substantial damage.