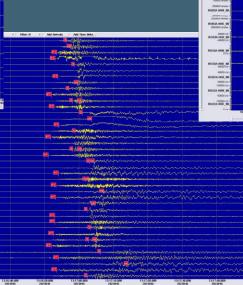

#### Automatic processing:

- P-wave picking
- event association
- event localization
- computation of magnitude
- sending e-mail / SMS alerts
- Generating ShakeMaps

SRE HHN SRE HHZ RO1BA HHE\_00

ROTEA HHZ OF LOT HHE LOT HHE LOT HHE RMGR HHE

INGR HH

RINGR HINZ HERR HINK

HERR HHZ

DJES HHE DJES HHM

DJES HHZ

CRER EHZ

DEV HHZ

RMVG EHR