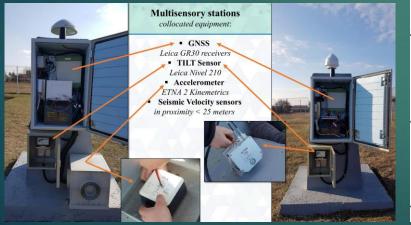

he Massive Central in the west to the Carpathians in the east, from the Alps in the north to the Calabrian Arc and mainland Greece in the south.

The installation of the AdriaArray temporary stations started in June 2022. Since then, 95% of the approximately 400 planned temporary stations have already been installed in Europe.

## Station deployment in Romania









#### **TOPLITA** -free field installation

### VRANCEA Earthquake

2022/09/13:02:50:15.77; H~144km; Mw=4.1

## GNSS - Network

#### 32 Real Time GNSS station

The GNSS permanent stations have different equipment, most of them are produced by Leica Company: GRX 1200 GG Pro, GRX 1200 + GNSS, GR10, GR30 si GR50 Professional and antenna models used are LEIAT 504, LEIAT 504 GG, LEIAR 10 şi LEIAR 20 and three stations Septentrio





# Data Flow



## Antelope Software



Gorj, Romania - ML=5.7, 14-02-2023,13:16 UTC

#### Automatic processing:

- P-wave picking
- event association
- event localization
- computation of magnitude
- sending e-mail / SMS alerts
- Generating ShakeMaps



SRE HHN SRE HHZ RO1BA HHE\_00

ROTEA HHZ OF LOT HHE LOT HHE LOT HHE RMGR HHE

INGR HH

RINGR HINZ HERR HINK

HERR HHZ

DJES HHE DJES HHM

DJES HHZ

CRER EHZ

DEV HHZ

RMVG EHR

ROBA HHZ

ROZBA HHZ\_00 DEV HHB

ROBIA HINN\_B ROBIA HINZ B

|                                            | Amp: A   | T) Filler: N | T) AMA   | wrivals A            | Ad Time Meks |                                        | au