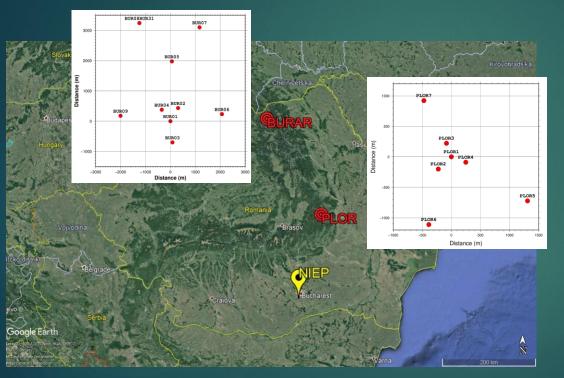

# Seismic arrays in Romania

The 10 seismometers of the BURAR array are located in boreholes of 30, 45 and 60 m depth. Nine sites (BUR01, BUR02,..., BUR09) are equipped with vertical 1-C SP GS21 (Geotech Instruments) instruments; the tenth site of array (BUR31) is equipped with 3-C BB instrument: KS54000 (Geotech Instruments) (between 2002 and 2017) and CMG-40T (Guralp) (since August 2017).

The 7 seismometers of the PLOR array are located in vaults of 3 m depth. Six sites are equipped with S13 short period instruments and one (PLOR) - with 3-C BB mbb2 seismometer.