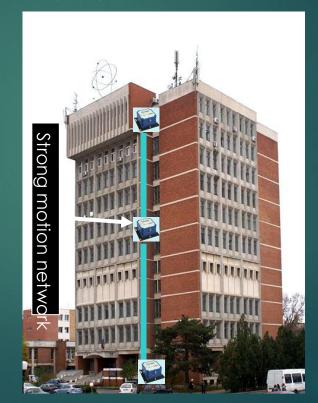

### Real Time Romanian Seismic Network

- During last two decades the Romanian Seismic Network (RSN) was upgraded and continuously extended leading to significant improvements in detection and location rate of seismic events
- At present RSN operates 2 seismic arrays and over 150 stations (broadband and short-period) which are sending real-time to the National Data Center (NDC) in Magurele.
- A strong motion network of 184 stations (EpiSensor-2g full scale), is installed to record strong ground motions (21 in Bucharest area). Most of them are collocated with the velocity sensors.
- The RSN consists of different kind of instruments from various manufacturers: shortperiod sensors (Teledyne-Geotech S13 SH-1, GS21, Mark Products - 14c, L22, Kinemetrics -Ranger), broadband sensors (Guralp CMG3ESP, CMG40T, CMG-3T, Streckeisen STS2, Geotech KS2000, KS54000, MBB2, PBB, GEObit).