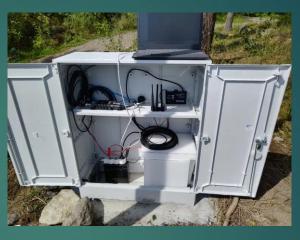

BB mbb2 seismometer.

### Contribution to Adria Array Network



AdriaArray is a multi-national effort to cover the Adriatic Plate and its active margins in the central Mediterranean by a dense regional array of seismic stations to understand the causes of active tectonics and volcanic fields in the region. Plate-scale observations are complemented by local and LargeN experiments in key areas. The AdriaArray region reaches from the Massive Central in the west to the Carpathians in the east, from the Alps in the north to the Calabrian Arc and mainland Greece in the south.

The installation of the AdriaArray temporary stations started in June 2022. Since then, 95% of the approximately 400 planned temporary stations have already been installed in Europe.

## Station deployment in Romania









#### **TOPLITA** -free field installation

### VRANCEA Earthquake

2022/09/13:02:50:15.77; H~144km; Mw=4.1

## GNSS - Network

#### 32 Real Time GNSS station

The GNSS permanent stations have different equipment, most of them are produced by Leica Company: GRX 1200 GG Pro, GRX 1200 + GNSS, GR10, GR30 si GR50 Professional and antenna models used are LEIAT 504, LEIAT 504 GG, LEIAR 10 şi LEIAR 20 and three stations Septentrio





# Data Flow



## Antelope Software



Gorj, Romania - ML=5.7, 14-02-2023,13:16 UTC

#### Automatic processing:

- P-wave picking
- event association
- event localization
- computation of magnitude
- sending e-mail / SMS alerts
- Generating ShakeMaps



SRE HHN SRE HHZ RO1BA HHE\_00

ROTEA HHZ OF LOT HHE LOT HHE LOT HHE RMGR HHE

INGR HH

RINGR HINZ HERR HINK