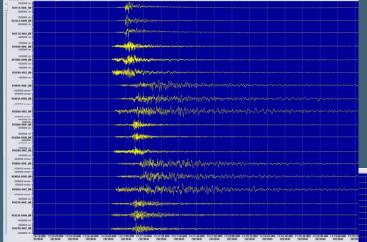

## Antelope Software

Gorj, Romania - ML=5.7, 14-02-2023,13:16 UTC

#### Automatic processing:

- P-wave picking
- event association
- event localization
- computation of magnitude
- sending e-mail / SMS alerts
- Generating ShakeMaps

SRE HHN SRE HHZ RO1BA HHE\_00

ROTEA HHZ OF LOT HHE LOT HHE LOT HHE RMGR HHE

INGR HH

RINGR HINZ HERR HINK

HERR HHZ

DJES HHE DJES HHM

DJES HHZ

CRER EHZ

DEV HHZ

RMVG EHR