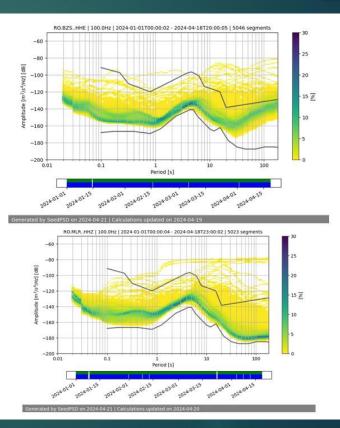

| ame 3001                    | 10002001                                                                                                        | 100.3001             | 2023051                 | eme:3001             | am.3001              | 2012.36  |

#### Turkey- Mw=6.3, 20-02-2023,17:04 UTC

#### Manual processing:

- phase picking
- event association
- computation of magnitude
- creation of database
- sending reports/ bulletins
- Generating ShakeMaps

### Data Quality Assessment







Allows the rapid estimation of the intensity and severity of the ground motion after an important earthquake;

PGA, PGV, SA and intensity maps are usually generated within 3-4 minutes after the earthquakes;

ShakeMap output is input for any system for estimating seismic damage (in Romania, near-real time SEISDARO);

Implemented in Romania in 2007.

# Shake Map 3.5



Map Version 1 Processed Sun Oct 28, 2018 03:27:30 AM EST

Map Version 1 Processed Sun Oct 28, 2018 03:27:30 AM EST

NIEP ShakeMap : ROMANIA Sun Oct 28, 2018 00:38:10 GMT M 5.8 N45.60 E26.40 Depth: 151.3km ID:28003810

> Vrancea, 28 October 2018, Mw=5.5, Depth=148 km

## Shake Map 4.0



Gorj, 13 February 2023, ML=5.2, Depth=18 km

Macroseismic Intensity Map INIP ShakeMap: Otleria - Gorj Feb 13, 2023 14:58:08 UTC M52 N4513