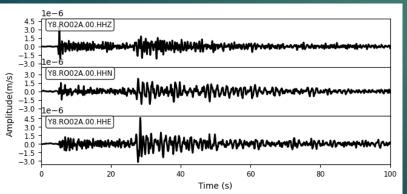

mbb2 seismometer.

### Contribution to Adria Array Network



AdriaArray is a multi-national effort to cover the Adriatic Plate and its active margins in the central Mediterranean by a dense regional array of seismic stations to understand the causes of active tectonics and volcanic fields in the region. Plate-scale observations are complemented by local and LargeN experiments in key areas. The AdriaArray region reaches from the Massive Central in the west to the Carpathians in the east, from the Alps in the north to the Calabrian Arc and mainland Greece in the south.

The installation of the AdriaArray temporary stations started in June 2022. Since then, 95% of the approximately 400 planned temporary stations have already been installed in Europe.

## Station deployment in Romania









#### **TOPLITA** -free field installation

### VRANCEA Earthquake

2022/09/13:02:50:15.77; H~144km; Mw=4.1

## GNSS - Network

#### 32 Real Time GNSS station

The GNSS permanent stations have different equipment, most of them are produced by Leica Company: GRX 1200 GG Pro, GRX 1200 + GNSS, GR10, GR30 si GR50 Professional and antenna models used are LEIAT 504, LEIAT 504 GG, LEIAR 10 şi LEIAR 20 and three stations Septentrio





# Data Flow



## Antelope Software



Gorj, Romania - ML=5.7, 14-02-2023,13:16 UTC

#### Automatic processing:

- P-wave picking
- event association
- event localization
- computation of magnitude
- sending e-mail / SMS alerts
- Generating ShakeMaps



SRE HHN SRE HHZ RO1BA HHE\_00

ROTEA HHZ OF LOT HHE LOT HHE LOT HHE RMGR HHE

INGR HH

RINGR HINZ HERR HINK

HER