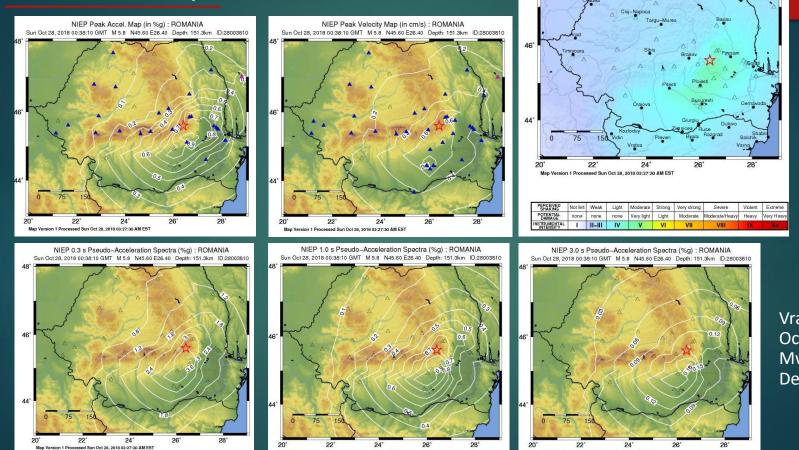

| 100.3001             | 2023051                 | eme:3001             | am.3001              | 2012.36  |

#### Turkey- Mw=6.3, 20-02-2023,17:04 UTC

#### Manual processing:

- phase picking
- event association
- computation of magnitude
- creation of database
- sending reports/ bulletins
- Generating ShakeMaps

### Data Quality Assessment







Allows the rapid estimation of the intensity and severity of the ground motion after an important earthquake;

PGA, PGV, SA and intensity maps are usually generated within 3-4 minutes after the earthquakes;

ShakeMap output is input for any system for estimating seismic damage (in Romania, near-real time SEISDARO);

Implemented in Romania in 2007.

# Shake Map 3.5



Map Version 1 Processed Sun Oct 28, 2018 03:27:30 AM EST

Map Version 1 Processed Sun Oct 28, 2018 03:27:30 AM EST

NIEP ShakeMap : ROMANIA Sun Oct 28, 2018 00:38:10 GMT M 5.8 N45.60 E26.40 Depth: 151.3km ID:28003810

> Vrancea, 28 October 2018, Mw=5.5, Depth=148 km

## Shake Map 4.0



Gorj, 13 February 2023, ML=5.2, Depth=18 km

Macroseismic Intensity Map INIP ShakeMap: Otleria - Gorj Feb 13, 2023 14:58:08 UTC M52 N4513 E23.11 Depth: 18.0km ID:2023021314580806

### SEISDARO

- SeisDaRo (The System for Rapid Estimation of Seismic Damage in Romania) estimates with 2 different methodologies (PAGER and SELENA) the potential number of casualties and affected buildings, at national level directly based on intensities or at city/commune level based on acceleration values.

This product is add