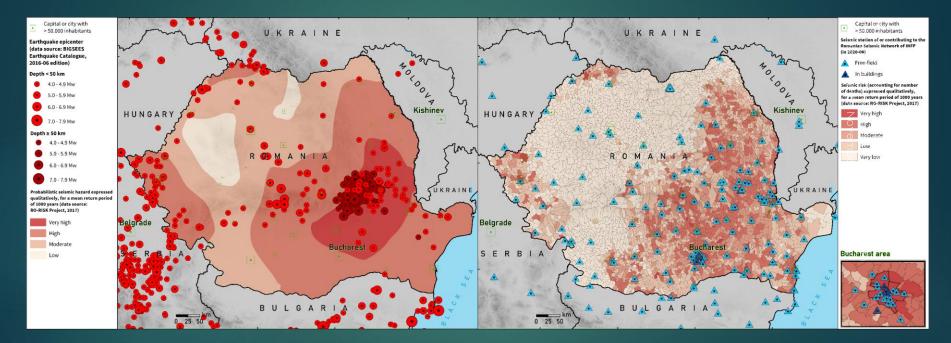

# Seismic Activity in Romania

- Romania is characterized by moderate seismicity, generated by the occurrence of both crustal and intermediatedepth earthquakes

- Seismic activity is dominated by the subcrustal earthquakes generated in the upper mantle beneath the SE Carpathians (Vrancea Region) confined to a narrow ~100 km(height)×70 ×30 km volume

- These earthquakes are the primary source of seismic hazard for Romania and Eastern Europe, with the most recent largest events reaching Mw 7.7 and 7.4 in 1940 and 1977, respectively, causing substantial damage.