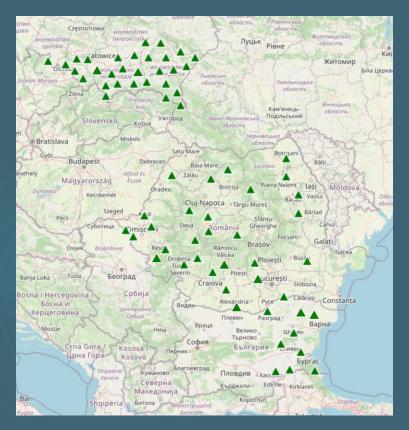

### Contribution to Adria Array Network

AdriaArray is a multi-national effort to cover the Adriatic Plate and its active margins in the central Mediterranean by a dense regional array of seismic stations to understand the causes of active tectonics and volcanic fields in the region. Plate-scale observations are complemented by local and LargeN experiments in key areas. The AdriaArray region reaches from the Massive Central in the west to the Carpathians in the east, from the Alps in the north to the Calabrian Arc and mainland Greece in the south.

The installation of the AdriaArray temporary stations started in June 2022. Since then, 95% of the approximately 400 planned temporary stations have already been installed in Europe.