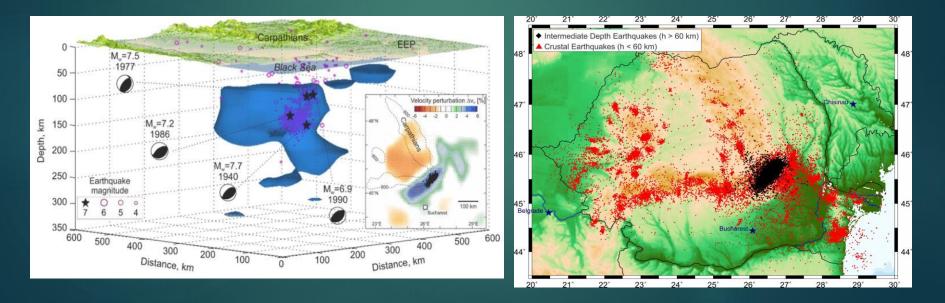

# Seismic Activity in Romania

- Romania is characterized by moderate seismicity, generated by the occurrence of both crustal and intermediatedepth earthquakes

- Seismic activity is dominated by the subcrustal earthquakes generated in the upper mantle beneath the SE Carpathians (Vrancea Region) confined to a narrow ~100 km(height)×70 ×30 km volume

- These earthquakes are the primary source of seismic hazard for Romania and Eastern Europe, with the most recent largest events reaching Mw 7.7 and 7.4 in 1940 and 1977, respectively, causing substantial damage.