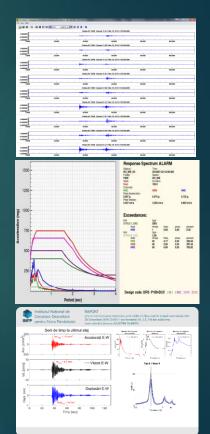

#### Automatic processing:

- P-wave picking
- event association
- event localization
- computation of magnitude
- sending e-mail / SMS alerts
- Generating ShakeMaps

SRE HHN SRE HHZ RO1BA HHE\_00

ROTEA HHZ OF LOT HHE LOT HHE LOT HHE RMGR HHE