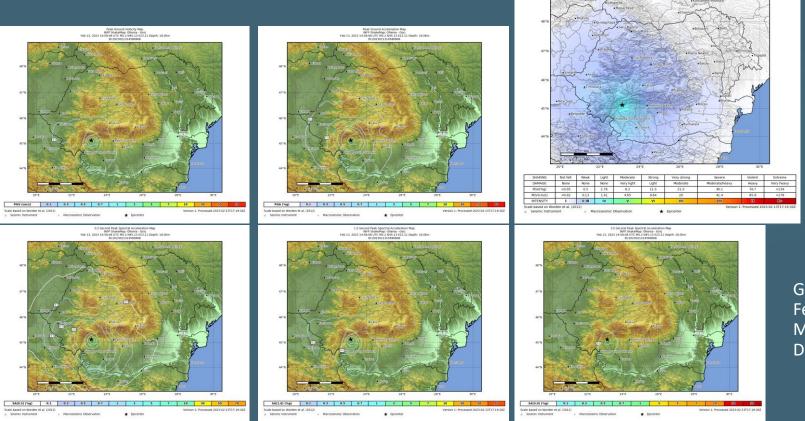

## Antelope Software

Gorj, Romania - ML=5.7, 14-02-2023,13:16 UTC

#### Automatic processing:

- P-wave picking
- event association
- event localization
- computation of magnitude
- sending e-mail / SMS alerts
- Generating ShakeMaps

SRE HHN SRE HHZ RO1BA HHE\_00

ROTEA HHZ OF LOT HHE LOT HHE LOT HHE RMGR HHE