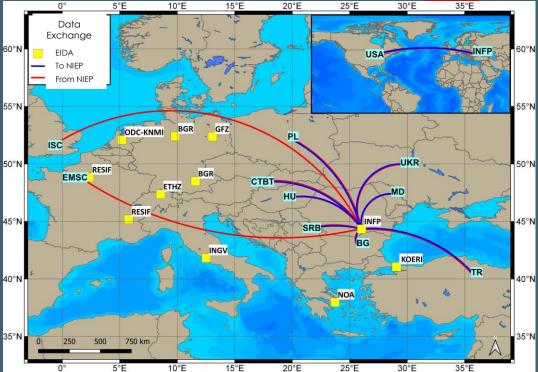

cured during an EEW alert

Pasajul Basarab Bridge, Bucharest
During an EEW alert, traffic light stops
cars entering bridge

- Vidraru Dam, Romania
- Alert use to trigger data collection
- ✤ Other End Users:

Nuclear Power Plants in Romania and Bulgaria – just for information

**Emergency response institutions in Romania and Bulgaria** 

Governmental agencies involved in rapid intervention in case of a strong earthquake





## Data Exchange

#### NIEP is and EIDA Node since 2014

EIDA (European Integrated Data Archive) is a European data center that archives and provides access to seismic waveforms and related instrumentation within European research infrastructures.

EIDA Node **NIEP** archives a total number of **259** stations. This node archives data for networks: **BS MD RO UD Y8** 



http://www.infp.ro/index.php?i=eida

## Data Exchange

Data is accessible through the web services:

- FDSNWS Dataselect <u>http://eida-sc3.infp.ro/fdsnws/dataselect/1/</u>
- FDSNWS Station <u>http://eida-sc3.infp.ro/fdsnws/station/1/</u>

The routing service is a web service that routes requests for different services between EIDA Nodes

- <u>http://eida-sc3.infp.ro/eidaws/routing/1/</u>

WFCatalog is a webservice that provides detailed information on the content of waveform data including quality control parameters.

- <u>http://eida-sc3.infp.ro/eidaws/wfcatalog/1/</u>

### Seismic Control Room at NIEP



### Thank You for your attention!