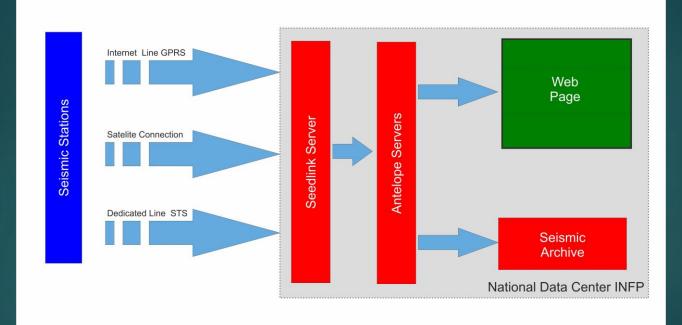

l in the west to the Carpathians in the east, from the Alps in the north to the Calabrian Arc and mainland Greece in the south.

The installation of the AdriaArray temporary stations started in June 2022. Since then, 95% of the approximately 400 planned temporary stations have already been installed in Europe.

## Station deployment in Romania









#### **TOPLITA** -free field installation

### VRANCEA Earthquake

2022/09/13:02:50:15.77; H~144km; Mw=4.1

## GNSS - Network

#### 32 Real Time GNSS station

The GNSS permanent stations have different equipment, most of them are produced by Leica Company: GRX 1200 GG Pro, GRX 1200 + GNSS, GR10, GR30 si GR50 Professional and antenna models used are LEIAT 504, LEIAT 504 GG, LEIAR 10 şi LEIAR 20 and three stations Septentrio





# Data Flow



## Antelope Software



Gorj, Romania - ML=5.7, 14-02-2023,13:16 UTC

#### Automatic processing:

- P-wave picking
- event association
- event localization
- computation of magnitude
- sending e-mail / SMS alerts
- Generating ShakeMaps



SRE HHN SRE HHZ RO1BA HHE\_00

ROTEA HHZ OF LOT HHE LOT HHE LOT HHE RMGR HHE

INGR HH

RINGR HINZ HERR HINK

HERR HHZ

DJES HHE DJES HHM

DJES HHZ

CRER EHZ

DEV HHZ

RMVG EHR

ROBA HHZ

ROZBA HHZ\_00 DEV HHB

ROBIA HINN\_B ROBIA HINZ B

|                                            | Amp: A   | T) Filler: N | T) AMA   | wrivals A            | Ad Time Meks |                                        | au