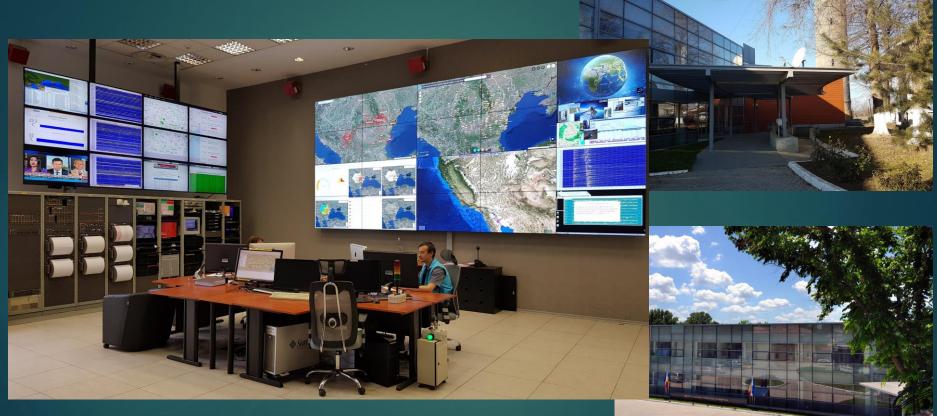

ed instrumentation within European research infrastructures.

EIDA Node **NIEP** archives a total number of **259** stations. This node archives data for networks: **BS MD RO UD Y8** 



http://www.infp.ro/index.php?i=eida

## Data Exchange

Data is accessible through the web services:

- FDSNWS Dataselect <u>http://eida-sc3.infp.ro/fdsnws/dataselect/1/</u>
- FDSNWS Station <u>http://eida-sc3.infp.ro/fdsnws/station/1/</u>

The routing service is a web service that routes requests for different services between EIDA Nodes

- <u>http://eida-sc3.infp.ro/eidaws/routing/1/</u>

WFCatalog is a webservice that provides detailed information on the content of waveform data including quality control parameters.

- <u>http://eida-sc3.infp.ro/eidaws/wfcatalog/1/</u>

### Seismic Control Room at NIEP



### Thank You for your attention!