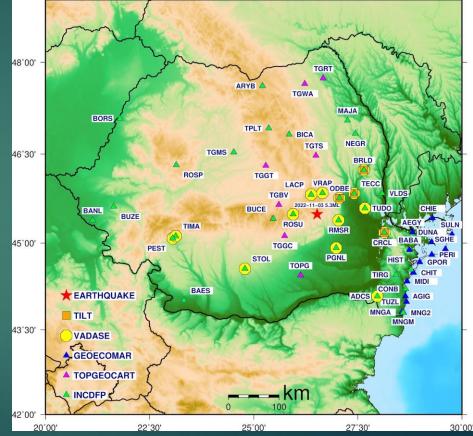

Massive Central in the west to the Carpathians in the east, from the Alps in the north to the Calabrian Arc and mainland Greece in the south.

The installation of the AdriaArray temporary stations started in June 2022. Since then, 95% of the approximately 400 planned temporary stations have already been installed in Europe.

## Station deployment in Romania









#### **TOPLITA** -free field installation

### VRANCEA Earthquake

2022/09/13:02:50:15.77; H~144km; Mw=4.1

## GNSS - Network

#### 32 Real Time GNSS station

The GNSS permanent stations have different equipment, most of them are produced by Leica Company: GRX 1200 GG Pro, GRX 1200 + GNSS, GR10, GR30 si GR50 Professional and antenna models used are LEIAT 504, LEIAT 504 GG, LEIAR 10 şi LEIAR 20 and three stations Septentrio





# Data Flow



## Antelope Software



Gorj, Romania - ML=5.7, 14-02-2023,13:16 UTC

#### Automatic processing:

- P-wave picking
- event association
- event localization
- computation of magnitude
- sending e-mail / SMS alerts
- Generating ShakeMaps



SRE HHN SRE HHZ RO1BA HHE\_00

ROTEA HHZ OF LOT HHE LOT HHE LOT HHE RMGR HHE

INGR HH

RINGR HINZ HERR HINK

HERR HHZ

DJES HHE DJES HHM

DJES HHZ

CRER EHZ

DEV HHZ

RMVG EHR

ROBA HHZ

ROZBA HHZ\_00 DEV HHB

ROBIA HINN\_B ROBIA HINZ B

|                                            | Amp: A   | T) Filler: N | T) AMA   | wrivals A            | Ad Time Meks |                                        | au