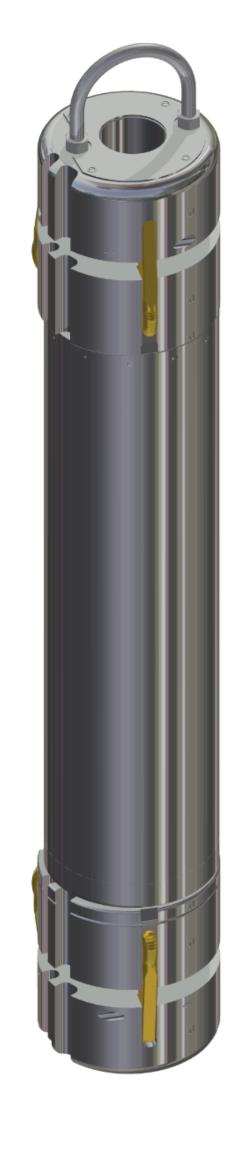

## Holelocks for STS-5A and STS-6A

#### **Dual Lock**

- Purely mechanical, inherently failsafe: unlocking by pulling up the sensor
- Clamping and alignment with borehole work up to 5° tilt in any direction
- Casing ID: 6.50" to 7.25"
- Installable at any depth
- 2 sensors can be installed in the same borehole

### Top Lock

- For installations on compacted media or on customer supplied "bishop's hat" holelock using Kinemetrics supplied adapter
- "Slim package" available for casing ID 6.00" to 6.35"

Headquarters, Streckeisen, Pfungen – Switzerland Headquarters, Corporate, Kinemetrics, Pasadena, California – USA Office in Switzerland Headquarters, Quanterra, Harvard, Massachusetts – USA Training Center, Vienna – Austria Headquarters, Metrozet, Los Angeles, California – USA Network Operation, Italy Headquarters, BRTT, Boulder, Colorado – USA Network Operation, Denver, Colorado – USA 1/11/ Office in Japan Office in Abu Dhabi Network Operation, Abu Dhabi Network of over 60 Network Operation, Saudi Arabia representatives worldwide