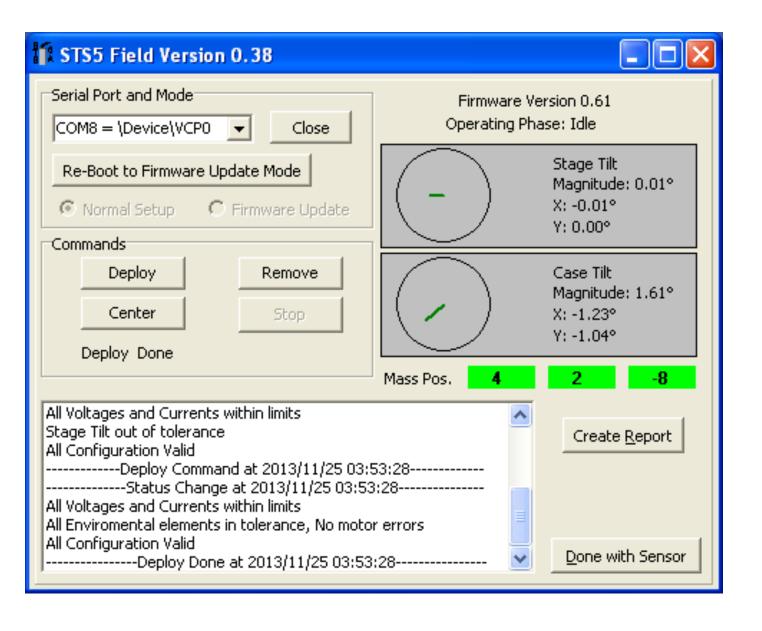

## STS-5A

- Same modules and electronics as STS-2.5
- Tilt range: can be leveled from ±5° in any direction
- Used by USArray/TA in Alaska (over 70% of sensors)
- Motorized Gimbal with Graphic Visualization: